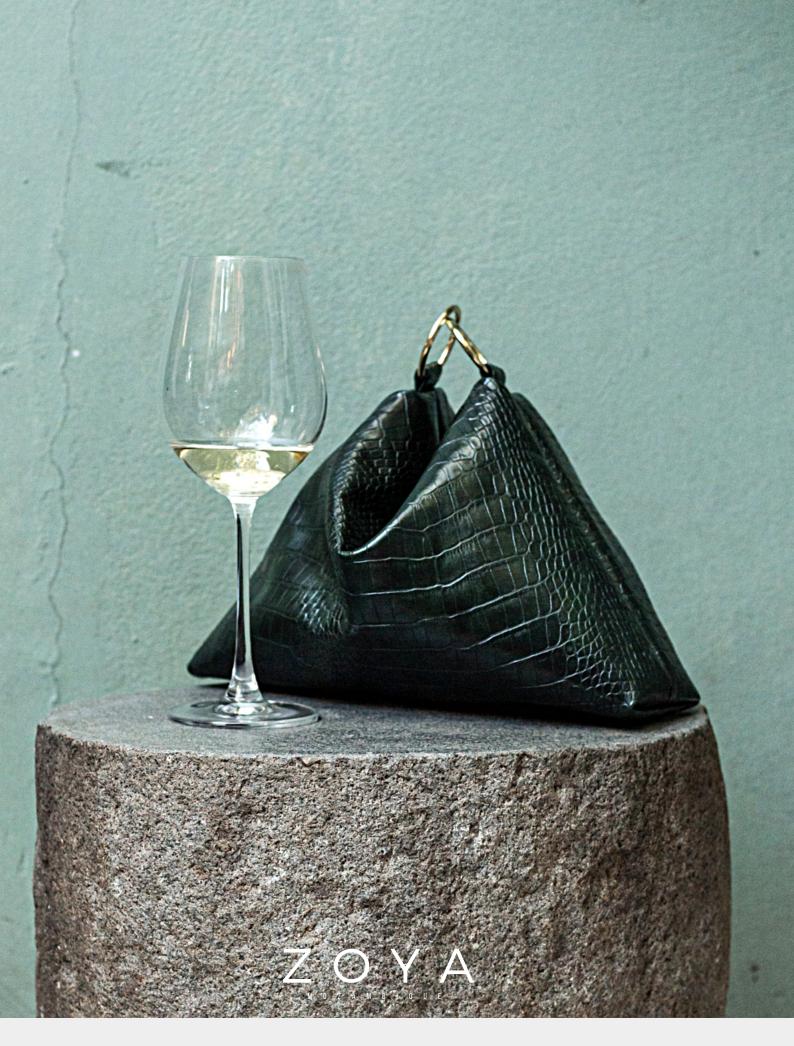

### ZOYA TRIA CLUTCH

Meet the zoya tria clutch. This little jewel was our first interpretation of the modern day clutch. Exploring geometric shapes we came up with this stiff triangle bag with a simple wrist strap in royal blue ostrich skin.

BAG DESCRIPTION SIZE - 15 x 15 x 15 cm BODY - Deep blue ostrich skin LINING - Fabric

PRICE - 100 USD AVAILABILITY - Currently available

This micro collection was developed Winter 2020. Clean lines explored to create this beautiful retro jungle collection composed by two clutches and a belt.