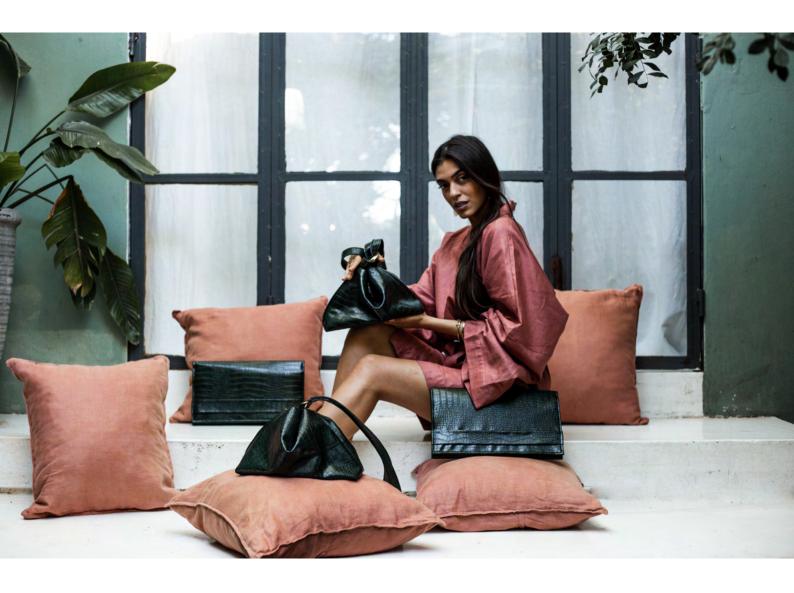

#### FORTUNE BAG

Meet our fortune clutch. What happens when you squish the ends of a rectangular clutch bag? You get the beautiful fortune bag.

This folded up bag inspired by the chinese fortune cookie, has it's main opening on the side. It can be worn just as it is, with a wrist strap or long shoulder strap. The straps can be easily attached to the bag by a simple cow hitch knot.

BAG DESCRIPTION BODY - Crocodile embossed vegan leather LINING - Fabric

Comes with a wrist and shoulder strap AVAILABILITY - Currently available

We've since added to our collection and re-made the bag in 3 different sizes: standard, mini and micro. As well as explored the bag in different materials such as velvet.