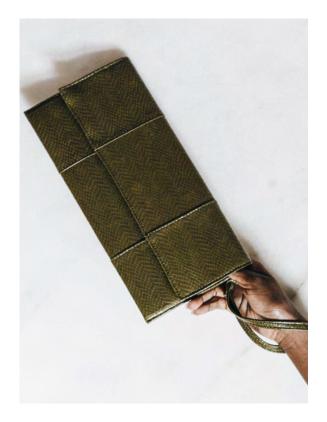

#### YANA CLUTCH

Meet the yana clutch. This jungle green snake print fascinated us. We developed this yana bag with clean lines, simple sewing details and with a wrist strap.

BAG DESCRIPTION
SIZE - 30 x 15 cm
BODY - SnakePrint Fabric
LINING - Fabric

PRICE - 70 USD AVAILABILITY - Currently available