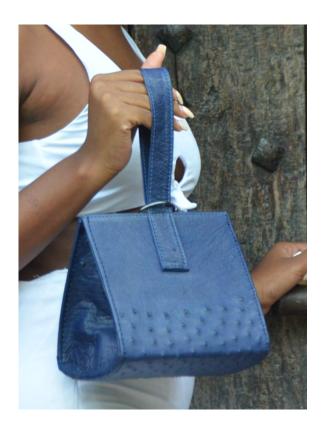

### ZOYA TRIA CLUTCH

Meet the zoya tria clutch. This little jewel was our first interpretation of the modern day clutch. Exploring geometric shapes we came up with this stiff triangle bag with a simple wrist strap in royal blue ostrich skin.

BAG DESCRIPTION SIZE - 15 x 15 x 15 cm BODY - Deep blue ostrich skin LINING - Fabric

PRICE - 100 USD AVAILABILITY - Currently available

This micro collection was developed Winter 2020. Clean lines explored to create this beautiful retro jungle collection composed by two clutches and a belt.