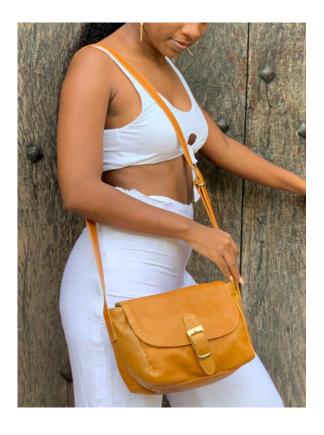

#### ILUNI CROSSBODY

Meet the Iluni crossbody bag. This relaxed boohoo bag is surprisingly practical as a day to day bag. With practical interior and exterior pockets for storage. Can be used on the shoulder or crossbody.

BAG DESCRIPTION SIZE - 28 x 13 x 16 cm BODY - Tan leather LINING - Fabric

PRICE - 175 USD AVAILABILITY - Currently available