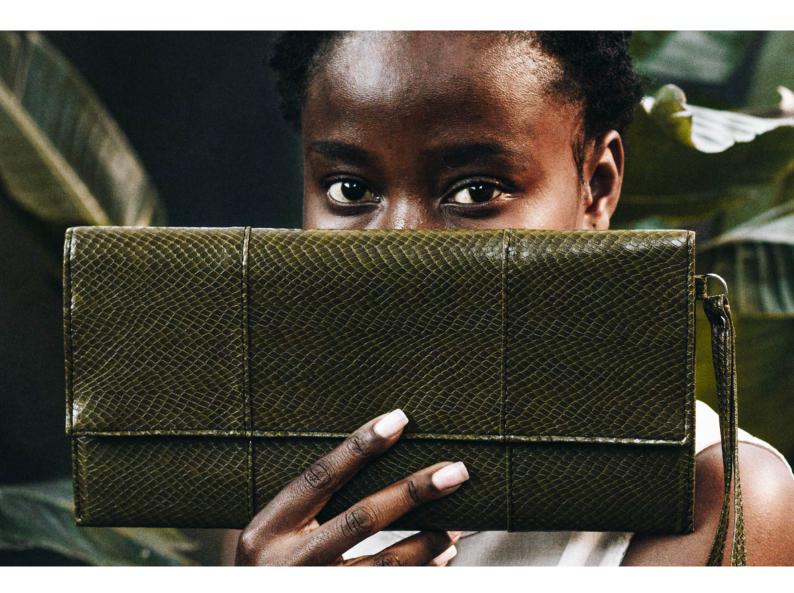

#### YANA CLUTCH

Meet the yana clutch. This jungle green snake print fascinated us. We developed this yana bag with clean lines, simple sewing details and with a wrist strap.

BAG DESCRIPTION
SIZE - 30 x 15 cm
BODY - SnakePrint Fabric
LINING - Fabric

PRICE - 70 USD AVAILABILITY - Currently available