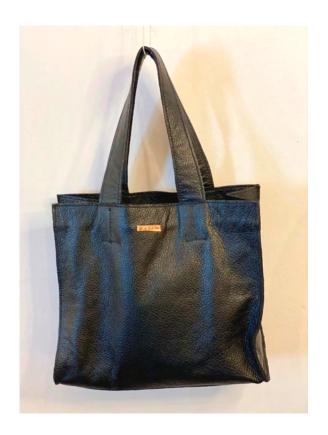

### ANABELA TOTE

Meet the anabela tote bag. This simple, natural color big tote bag is perfect for day to day use. With sturdy straps this jewel was our first interpretation of the modern day working woman bag.

BAG DESCRIPTION SIZE - 34 x 13 x 60 cm BODY - Tan leather LINING - Fabric

PRICE - 190 USD AVAILABILITY - Currently available