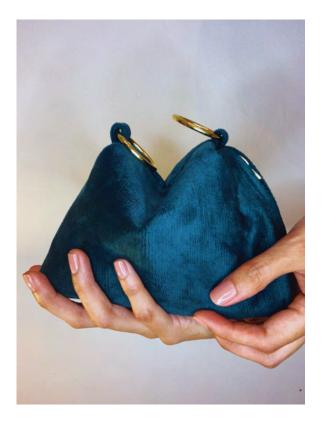

NAYA BAG

Meet our Naya bag. This special occasion bag is inspired by the japanese knot bag. With a soft to the touch voluptuous exterior and a wrist strap it's a perfect small bag for a night out.

BAG DESCRIPTION BODY - Velvet LINING - Fabric

AVAILABILITY - Available Sept 21

We've created this bag in different sizes: standard and small. As well as explored the bag in different velvet colors: old pink and black.

NAYA BAG SIZE DESCRIPTION

STANDARD SIZE NAYA CLUTCH SIZE - 30 x 41 cm PRICE - 80 USD AVAILABILITY - Available Sept 21