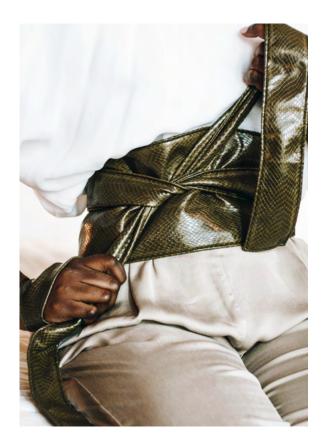

PRICE - 90 USD AVAILABILITY - Discontinued

YANA WRAP BELT

Meet the yana wrap belt. Wrap it to the front or to the back, or even tie it into a bow. This oriental inspired belt in snake print is a show stopper.

ITEM DESCRIPTION SIZE - 230 cm BODY - Snake Print Fabric LINING - None

PRICE - 55 USD AVAILABILITY - Currently unavailable

This is a modern collection with sophisticated lines where we explored and deconstructed how a bag should be used and its shape. In this collection we were still deep in the greens, this time with a crocodile embossed leather look.