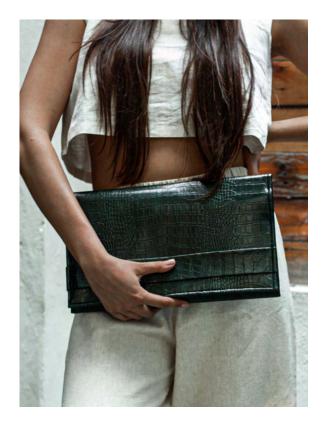

MICRO SIZE FORTUNE BAG SIZE - 18 x 7 x 11 cm PRICE - 85 USD AVAILABILITY - Currently available

SHARA CLUTCH

Meet our shara clutch. This seriously big bag is a re-interpretation of the envelope clutch. With its crocodile embossed pattern and front hand strap, it is a perfect bag to jump from a meeting to cocktail hour.

BAG DESCRIPTION
BODY - Crocodile embossed vegan leather
LINING - Fabric

AVAILABILITY - Currently available

We've since added to our collection and re-made the bag in 3 different sizes: standard, small and wallet size.