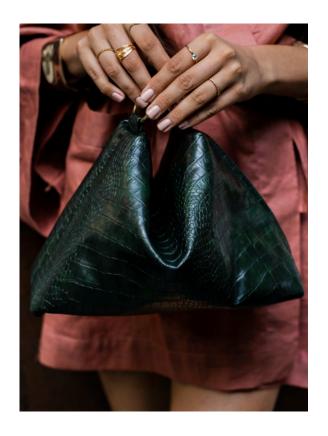

#### FORTUNE BAG

Meet our fortune clutch. What happens when you squish the ends of a rectangular clutch bag? You get the beautiful fortune bag.

This folded up bag inspired by the chinese fortune cookie, has it's main opening on the side. It can be worn just as it is, with a wrist strap or long shoulder strap. The straps can be easily attached to the bag by a simple cow hitch knot.

BAG DESCRIPTION BODY - Crocodile embossed vegan leather LINING - Fabric

Comes with a wrist and shoulder strap AVAILABILITY - Currently available

We've since added to our collection and re-made the bag in 3 different sizes: standard, mini and micro. As well as explored the bag in different materials such as velvet.