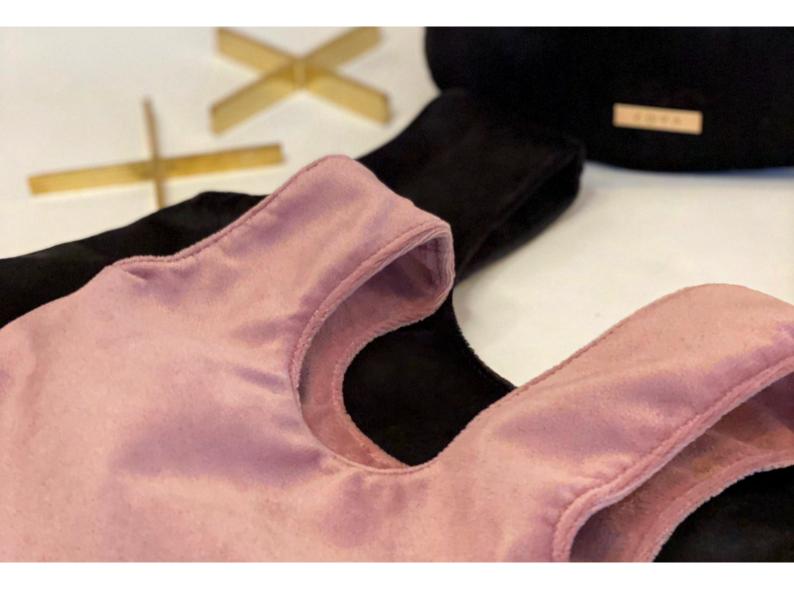

NAYA BAG

Meet our Naya bag. This special occasion bag is inspired by the japanese knot bag. With a soft to the touch voluptuous exterior and a wrist strap it's a perfect small bag for a night out.

BAG DESCRIPTION BODY - Velvet LINING - Fabric

AVAILABILITY - Available Sept 21

We've created this bag in different sizes: standard and small. As well as explored the bag in different velvet colors: old pink and black.

NAYA BAG SIZE DESCRIPTION

STANDARD SIZE NAYA CLUTCH SIZE - 30 x 41 cm PRICE - 80 USD AVAILABILITY - Available Sept 21