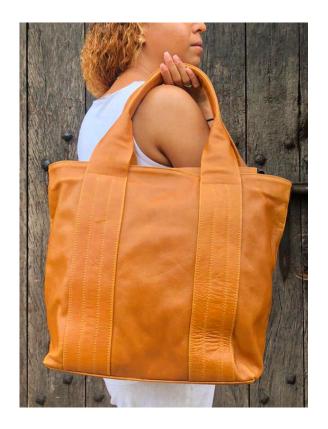

### ANABELA TOTE

Meet the anabela tote bag. This simple, natural color big tote bag is perfect for day to day use. With sturdy straps this jewel was our first interpretation of the modern day working woman bag.

BAG DESCRIPTION SIZE - 34 x 13 x 60 cm BODY - Tan leather LINING - Fabric

PRICE - 190 USD AVAILABILITY - Currently available