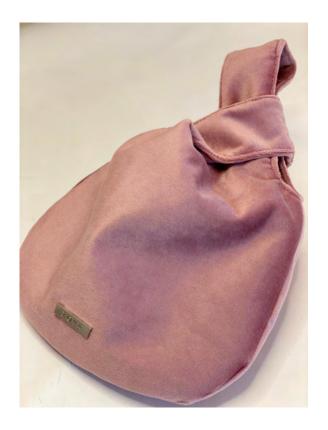

NAYA BAG

Meet our Naya bag. This special occasion bag is inspired by the japanese knot bag. With a soft to the touch voluptuous exterior and a wrist strap it's a perfect small bag for a night out.

BAG DESCRIPTION BODY - Velvet LINING - Fabric

AVAILABILITY - Available Sept 21

We've created this bag in different sizes: standard and small. As well as explored the bag in different velvet colors: old pink and black.

NAYA BAG SIZE DESCRIPTION

STANDARD SIZE NAYA CLUTCH SIZE - 30 x 41 cm PRICE - 80 USD AVAILABILITY - Available Sept 21