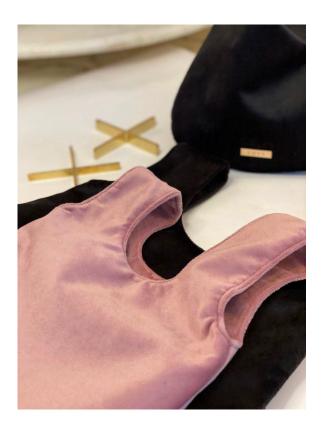

NAYA BAG

Meet our Naya bag. This special occasion bag is inspired by the japanese knot bag. With a soft to the touch voluptuous exterior and a wrist strap it's a perfect small bag for a night out.

BAG DESCRIPTION BODY - Velvet LINING - Fabric

AVAILABILITY - Available Sept 21

We've created this bag in different sizes: standard and small. As well as explored the bag in different velvet colors: old pink and black.

NAYA BAG SIZE DESCRIPTION

STANDARD SIZE NAYA CLUTCH SIZE - 30 x 41 cm PRICE - 80 USD AVAILABILITY - Available Sept 21