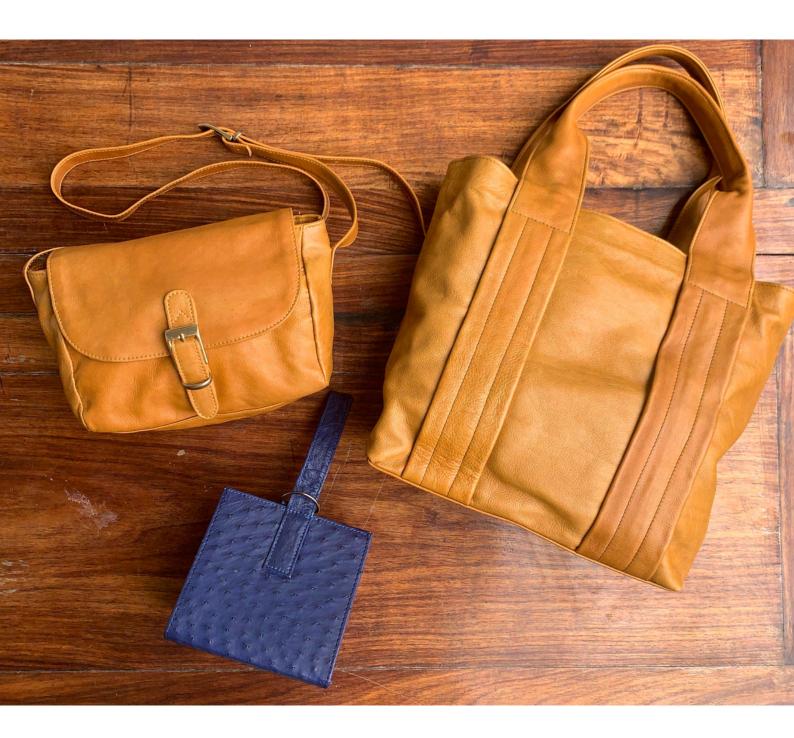

### ANABELA TOTE

Meet the anabela tote bag. This simple, natural color big tote bag is perfect for day to day use. With sturdy straps this jewel was our first interpretation of the modern day working woman bag.

BAG DESCRIPTION SIZE - 34 x 13 x 60 cm BODY - Tan leather LINING - Fabric

PRICE - 190 USD AVAILABILITY - Currently available

#### ILUNI CROSSBODY

Meet the Iluni crossbody bag. This relaxed boohoo bag is surprisingly practical as a day to day bag. With practical interior and exterior pockets for storage. Can be used on the shoulder or crossbody.

BAG DESCRIPTION SIZE - 28 x 13 x 16 cm BODY - Tan leather LINING - Fabric

PRICE - 175 USD AVAILABILITY - Currently available