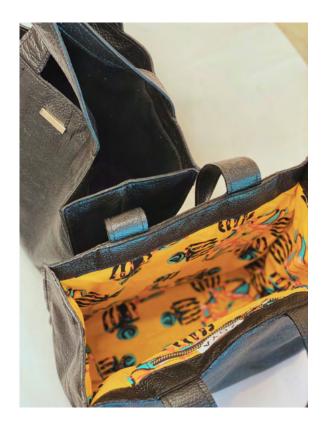

### ANABELA TOTE

Meet the anabela tote bag. This simple, natural color big tote bag is perfect for day to day use. With sturdy straps this jewel was our first interpretation of the modern day working woman bag.

BAG DESCRIPTION SIZE - 34 x 13 x 60 cm BODY - Tan leather LINING - Fabric

PRICE - 190 USD AVAILABILITY - Currently available