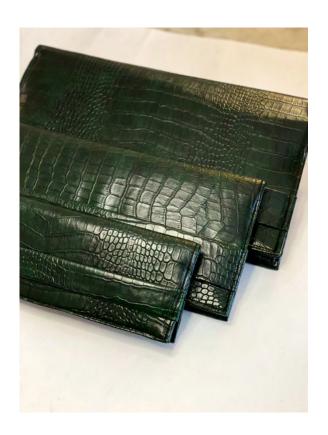

#### FORTUNE BAG

Meet our fortune clutch. What happens when you squish the ends of a rectangular clutch bag? You get the beautiful fortune bag.

This folded up bag inspired by the chinese fortune cookie, has it's main opening on the side. It can be worn just as it is, with a wrist strap or long shoulder strap. The straps can be easily attached to the bag by a simple cow hitch knot.

BAG DESCRIPTION BODY - Crocodile embossed vegan leather LINING - Fabric

Comes with a wrist and shoulder strap AVAILABILITY - Currently available

We've since added to our collection and re-made the bag in 3 different sizes: standard, mini and micro. As well as explored the bag in different materials such as velvet.

### FORTUNE BAG SIZE DESCRIPTION

STANDART SIZE FORTUNE BAG SIZE - 28 x 10 x 21 cm PRICE - 120 USD AVAILABILITY - Currently available

MINI SIZE FORTUNE BAG SIZE - 22 x 9 x 15 cm PRICE - 100 USD AVAILABILITY - Currently available