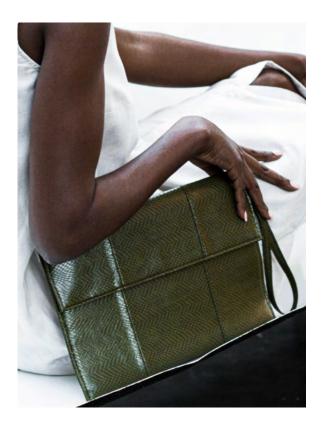

#### YANA CLUTCH

Meet the yana clutch. This jungle green snake print fascinated us. We developed this yana bag with clean lines, simple sewing details and with a wrist strap.

BAG DESCRIPTION
SIZE - 30 x 15 cm
BODY - SnakePrint Fabric
LINING - Fabric